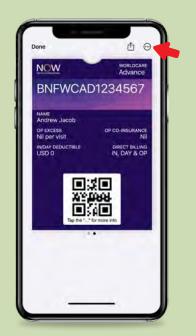

## **Our Digital Membership Card**

#### Instant Access to Your Plan

Our new mobile pass enables you to:

- Instantly access key plan information on your smartphone, including your plan type, expiry date and whether any Annual Deductible applies
- Get in touch with us via the click to call feature
- Validate your cover when seeking medical treatment in our network
- Access your secure online portfolio to submit claims, pre-authorisation requests and more!

What's more, our mobile pass membership cards are **instantly updated in real time** so you can feel confident the information displayed is always accurate.

#### On the Card back

YOUR PLAN VALIDATE MY PLAN

Name: Sara Mirace NHI Membership Number: BNFNCAD1234567 Start Date: 01-APR-23 Expiry Date: 31-MAR-24 In/Day-Patient Deductible: USD 0 Out-Patient Excess: Nil per visit Out-Patient Excess: Nil per visit Out-Patient Keess: Nil per visit Out-Patient & In/Day Patient - Maternity Nil Co-Insurance Area Of Cover: Worldwide Excluding USA Network: Group Name: N/A