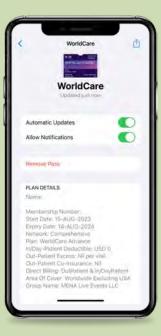

#### On the Card back

YOUR PLAN VALIDATE MY PLAN

Name: Sara Mirace NHI Membership Number: BNFNCAD1234567 Start Date: 01-APR-23 Expiry Date: 31-MAR-24 In/Day-Patient Deductible: USD 0 Out-Patient Excess: Nil per visit Out-Patient Excess: Nil per visit Out-Patient Keess: Nil per visit Out-Patient & In/Day Patient - Maternity Nil Co-Insurance Area Of Cover: Worldwide Excluding USA Network: Group Name: N/A

- Member name
- Membership number
- Start Date
- Expiry Date
- Plan information
- Submit claim
- Track your claims
- Customer Service
- 24-HOUR Emergency Assistance
- Mailing address
- Insurance details
- Latest news