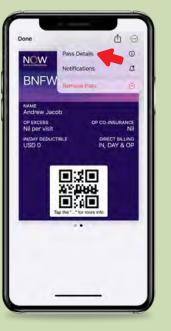

View your full plan benefits. Tap here to log into your portfolio and select 'My Plan'.

SUBMIT CLAIM Use the app button at the top of the pass to use the mobile app. Tap here to log in to your portfolio.

TRACK YOUR CLAIMS Tap here to log into your portfolio and select 'My Claims'.

HOW TO REACH US Tap here to chat online

CUSTOMER SERVICE: Rest of the World: +97144501510 UAE: +97144501410 Asia Pacific: +85222797310 Indonesia Toll-free: 08001889900 Indonesia Toll: +622127836910 Singapore: +6568802300 China: +862161560910 UK: +441276602110 Malta: +35622605110 Spain: +34911841690