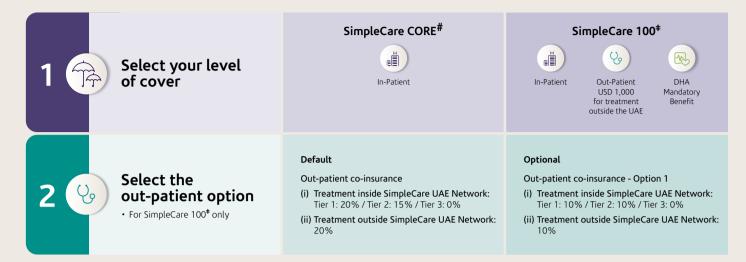

## How to build your plan

Here's how you can build your own SimpleCare plan in two easy steps.

## SimpleCare: At a glance

SimpleCare CORE#

SimpleCare is an affordable plan that is designed to provide vital health protection for all major health events, ensuring you can access quality healthcare when you need it most.

|          | In-Patient                                                   |                                                  | In-Patient Out-Patient USD 1,000 Mandatory for treatment outside the UAE             |                                                                                                    |
|----------|--------------------------------------------------------------|--------------------------------------------------|--------------------------------------------------------------------------------------|----------------------------------------------------------------------------------------------------|
|          | someone who wants prote<br>us medical conditions and<br>cies | ection                                           | Suitable for those that want covhealth events, as well basic covhay medical expenses |                                                                                                    |
|          |                                                              |                                                  | SimpleCare CORE#  Annual maximum up to USD 1,000,000                                 | SimpleCare 100 <sup>‡</sup> Annual maximum up to USD 1,500,000                                     |
|          | Default<br>Out-Patient                                       | (i) Treatment inside<br>SimpleCare UAE Network   | Not applicable                                                                       | (i) Tier 1 medical providers: 20%<br>Tier 2 medical providers: 15%<br>Tier 3 medical providers: 0% |
|          | Co-Insurance                                                 | (ii) Treatment outside<br>SimpleCare UAE Network | Not applicable                                                                       | (ii) 20%                                                                                           |
|          | Hospital & Surgery                                           |                                                  | Full refund                                                                          | Full refund                                                                                        |
| 2        | Day-Patient/Out-Patie                                        | nt Surgery                                       | Full refund                                                                          | Full refund                                                                                        |
|          | Cancer                                                       |                                                  | Full refund                                                                          | Full refund                                                                                        |
| (b)      | Organ Transplant                                             |                                                  | Up to USD 100,000                                                                    | Up to USD 150,000                                                                                  |
| <b>E</b> | Evacuation and Repatr                                        | iation                                           | Up to USD 100,000                                                                    | Up to USD 100,000                                                                                  |
| Ų,       | Out-Patient (for treatn                                      | nent outside the UAE)                            | Not covered                                                                          | Up to USD 1,000<br>(for treatment outside UAE)                                                     |
|          | Dental                                                       |                                                  | Not covered                                                                          | Not covered                                                                                        |
|          | DHA Mandatory Benef                                          | ît                                               | Not covered                                                                          | covered                                                                                            |

#### SimpleCare CORE# SimpleCare 100<sup>‡</sup> **Out-patient Option** (i) For Treatment inside SimpleCare UAE Network N/A Optional (i) Tier 1 medical providers: 10% Tier 2 medical providers: 10% Tier 3 medical providers: 0% Co-Insurance **Out-Patient** Treatment - Option 1 (ii) For Treatment outside SimpleCare UAE Network (ii) 10% N/A