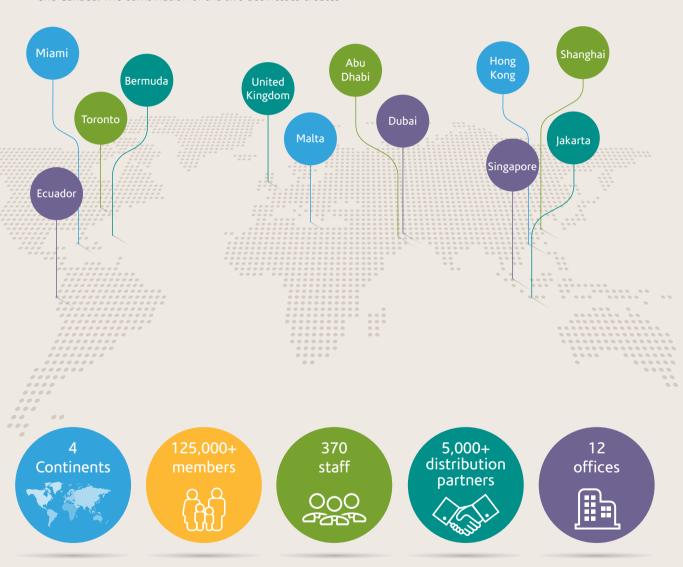

Now Health International is a global business with its headquarters in Hong Kong and regional service centres in Hong Kong, Shanghai, Dubai, the United Kingdom, Singapore and Jakarta. In July 2015, Now Health's investor acquired Best Doctors Insurance, a major medical insurance provider with distribution throughout Latin America, the Caribbean and Canada. The combination of the two businesses creates

one of the largest providers of high-end international private medical insurance globally, with 12 sales/service offices, 125,000+ members, 370 staff and 5,000+ distribution partners.

Our innovative service proposition provides you with peace of mind that we will deliver a fast, accurate service when you need it most. Our award winning digital tools such as our smartphone app also make it easy for members to manage their plan while on the move, creating an exceptional customer experience.