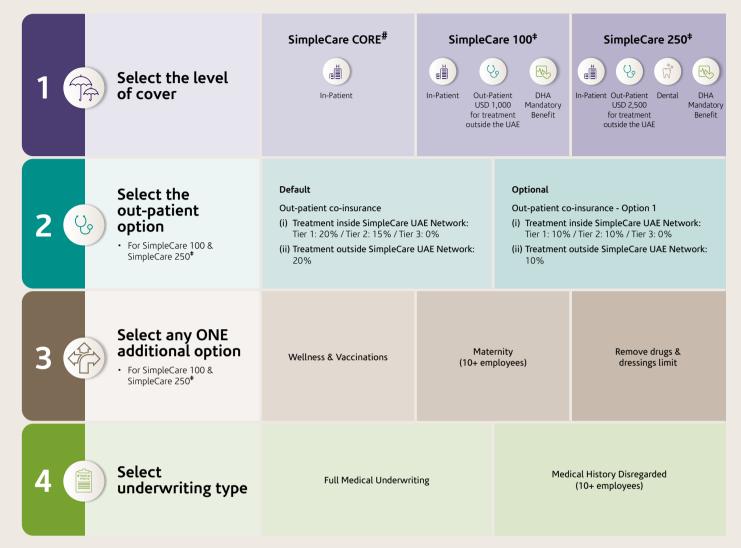

# How to build your group plan

Here's how you can build your SimpleCare group plan in four easy steps.

<sup>#</sup> SimpleCare CORE is not available to insured persons with residence visas in the Emirates of Dubai and Abu Dhabi. SimpleCare CORE is a non-DHA compliant plan.

<sup>\*</sup> SimpleCare 100 and SimpleCare 250 is not available to insured persons with residence visas in the Emirate of Abu Dhabi.