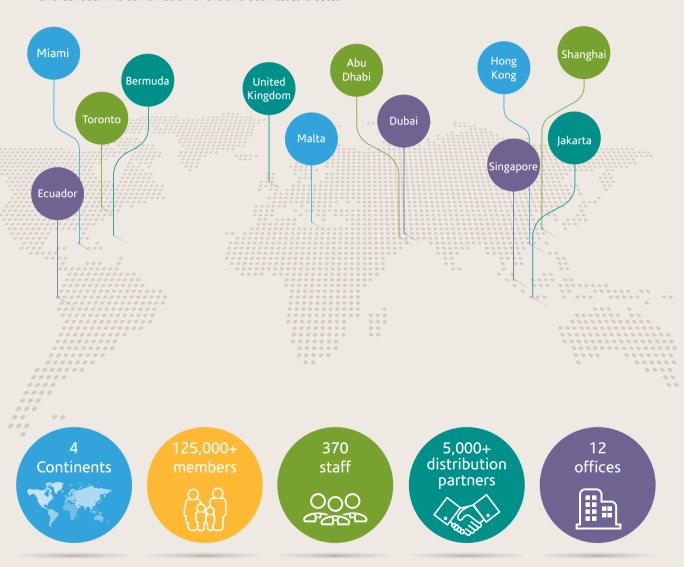

Now Health International is a global business with its headquarters in Hong Kong and regional service centres in Hong Kong, Shanghai, Dubai, the United Kingdom, Singapore and Jakarta. In July 2015, Now Health's investor acquired Best Doctors Insurance, a major medical insurance provider with distribution throughout Latin America, the Caribbean and Canada. The combination of the two businesses creates

one of the largest providers of high-end international private medical insurance globally, with 12 sales/service offices, 125,000+ members, 370 staff and 5,000+ distribution partners.

Our innovative service proposition provides you with peace of mind that we will deliver a fast, accurate service when you need it most. Our award winning digital tools such as our smartphone app also make it easy for members to manage their plan while on the move, creating an exceptional customer experience.